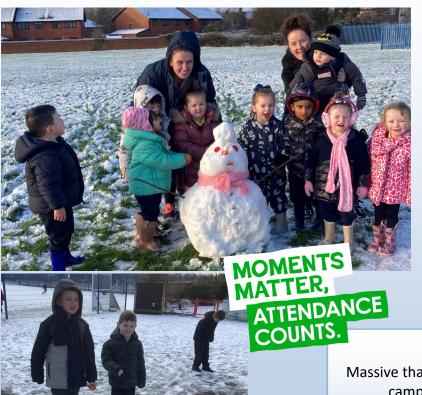

## **Snow Days At Westvale**

There's no better place to be on a snow day than having fun with your friends in school. Make sure that you bring your child to school on our next snow day—no excuses! These moments matter to the children and attendance counts!