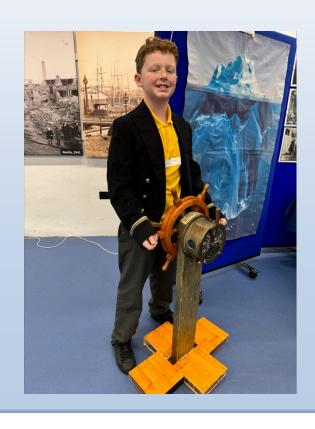

| Into University | itv |
|-----------------|-----|
|-----------------|-----|

We are extremely lucky to be working with Into University. Our Y6 children have been at their base all week taking part in an Oceanography Degree course. They visited The Maritime Museum on Wednesday to study the history of studying the ocean and how the ocean impacts our lives. The children are all successfully graduating today at Liverpool University.