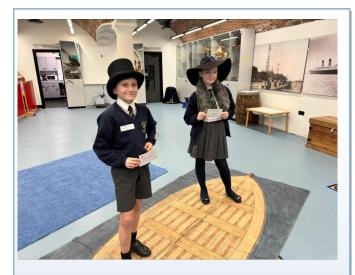

| Into University | itv |
|-----------------|-----|
|-----------------|-----|

We are extremely lucky to be working with Into University. Our Y6 children have been at their base all week taking part in an Oceanography Degree course. They visited The Maritime Museum on Wednesday to study the history of studying the ocean and how the ocean impacts our lives. The children are all successfully graduating today at Liverpool University.