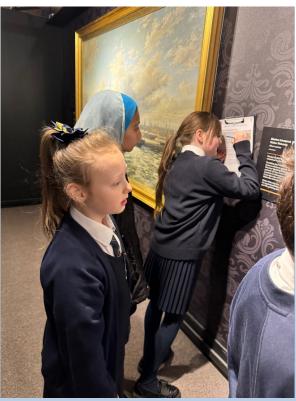

| Into University | itv |
|-----------------|-----|
|-----------------|-----|

We are extremely lucky to be working with Into University. Our Y6 children have been at their base all week taking part in an Oceanography Degree course. They visited The Maritime Museum on Wednesday to study the history of studying the ocean and how the ocean impacts our lives. The children are all successfully graduating today at Liverpool University.