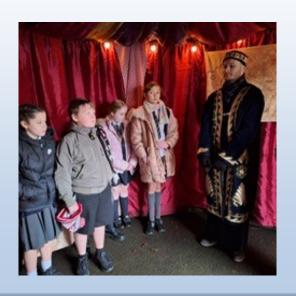

## **Heaven Sent**

Year five had a fantastic trip out today to "Heaven Sent" to learn more about the Christmas story. Real, live donkeys and baby Jesus! The children had a fantastic time learning.