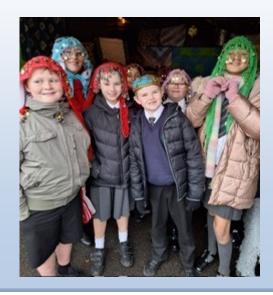

## **Heaven Sent**

Year five had a fantastic trip out today to "Heaven Sent" to learn more about the Christmas story. Real, live donkeys and baby Jesus! The children had a fantastic time learning.