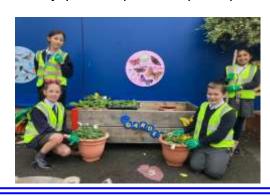

## **Garden Rangers**

We have appointed 4 garden rangers who are looking after our garden for us and planting lots of new flowers. They are making sure that children enjoy and respect our special place.